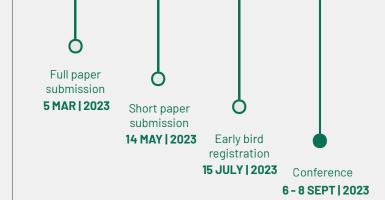

#### **PUBLICATIONS**

Authors are invited to submit their contribution as full or short papers.

All full papers accepted will be included in a book published by CRC Press – Taylor & Francis Group, that will be indexed in Scopus and Web of Science – ISI.

Also, the short papers accepted will be integrated in the Book of Proceedings of the Conference (with ISSN).

# **FEES**

|                                          | Up to<br>15 July 2023 | After<br>15 July 2023 |
|------------------------------------------|-----------------------|-----------------------|
| Full<br>Registrations                    | Onsite                | Onsite                |
| Delegate                                 | 450 €                 | 500 €                 |
| Presenting author                        | 400 €                 | 450 €                 |
| Member of the<br>Scientific<br>Committee | 350 €                 | 400 €                 |
| Students                                 | 300 €                 | 350 €                 |